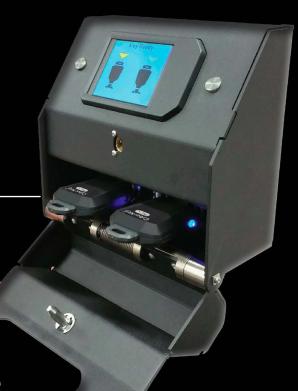

# Introducing THE VALIDIKEY 2 VAULT

Designed and developed to meet the security needs of small, medium and large scale facilities.

- » Affordable
- » Flexible
- » Scalable

- » Auditable
- » Stand-Alone Server
- » Secure CyberKey Storage

### **Keypad Display**

LCD Touch Screen that Displays Status and Responds to Input from Button Presses.

#### Compatible RFID Cards

Reads the Unique ID from Unencrypted 13.56 MHz, ISO 14443 Type A & B & ISO 15693 Format Cards

#### Connections

Ethernet Via RJ45 and Wireless Radio for WLAN

The ValidiKey 2 can function as a standalone system, or it can be scalable, so that numerous vaults can communicate with larger or multiple sites.

Access is granted with an RFID Card or keypad number entered on its LCD touch display. Combining with a PIN ensures the highest security. The ValidiKey 2 offers managers the ability to grant immediate access, giving users faster, more convenient control of their facilities than ever before!